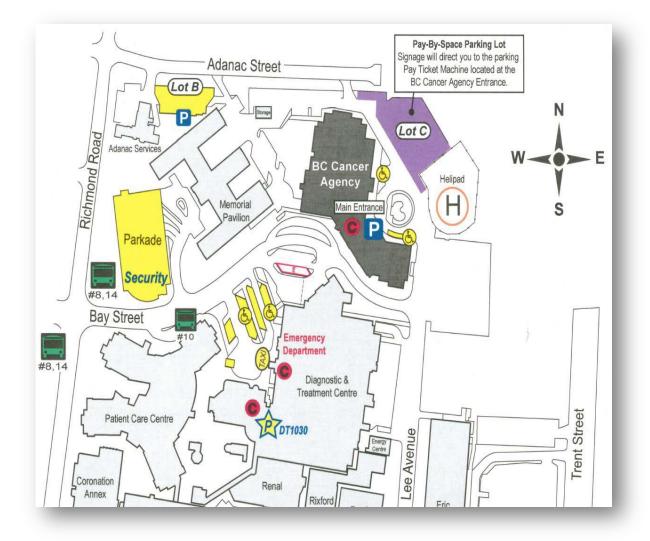

## **BC Cancer – Victoria**

2410 Lee Avenue, Victoria BC V8R 6V5 PET Reception: 250-519-5754 Toll-free: 1-800-670-3322

Note: PET/CT scans at BC Cancer - Victoria are done Mon-Fri.